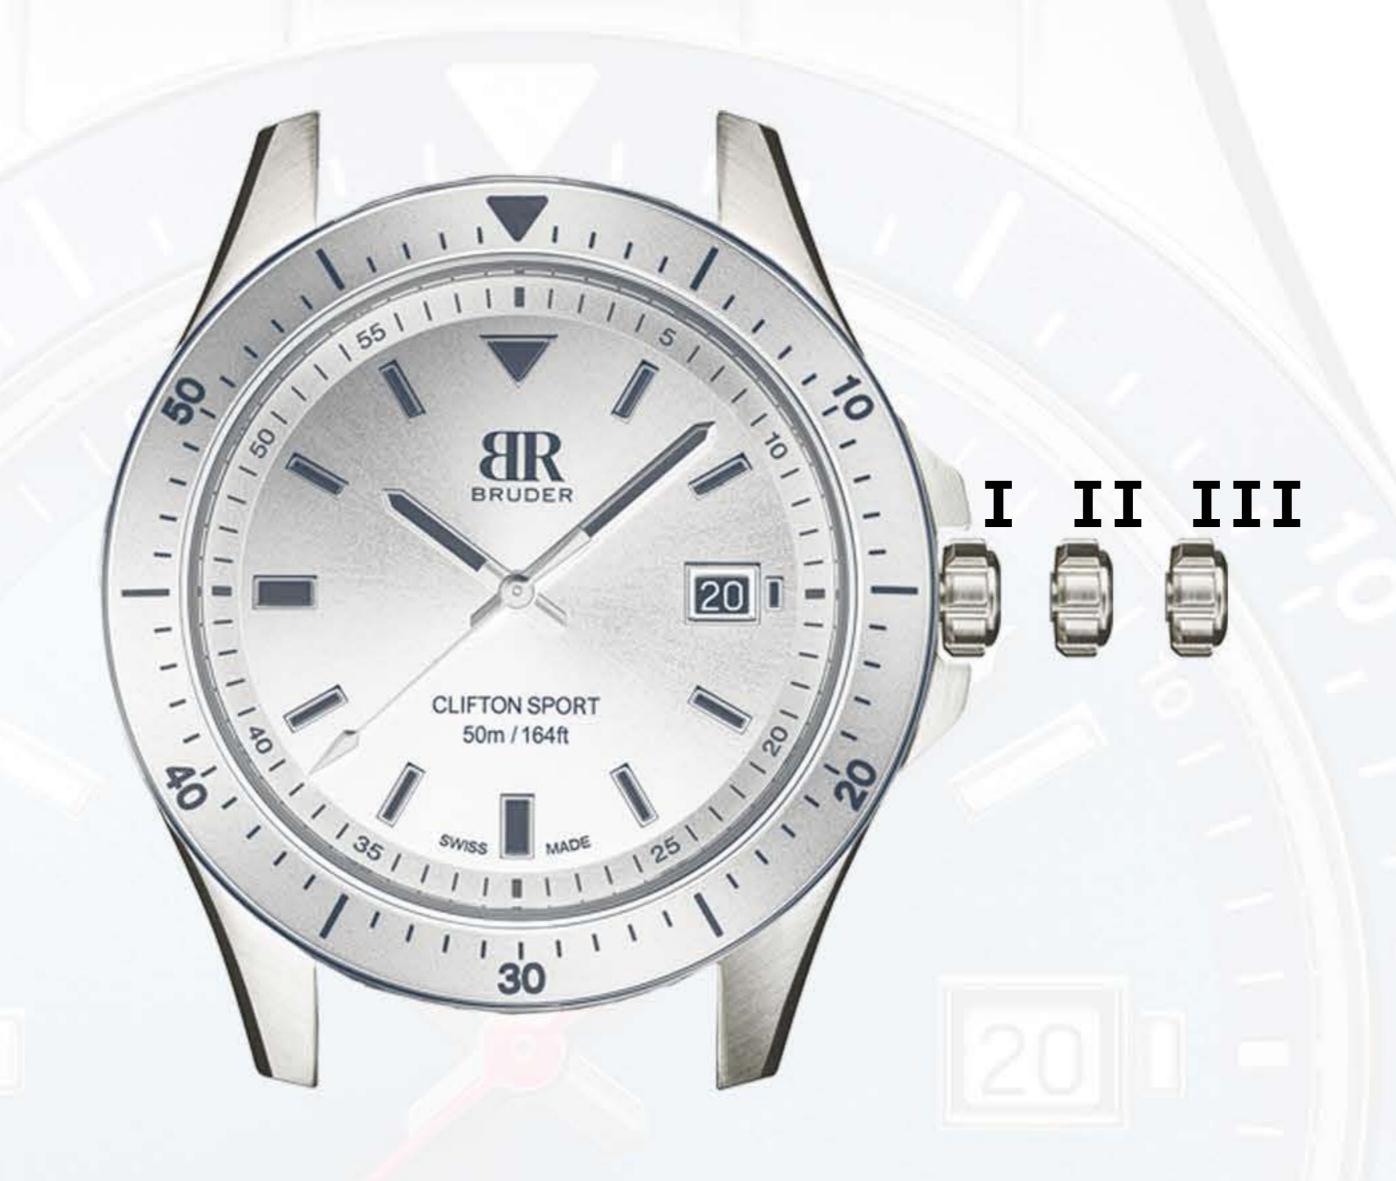

## INSTRUCTION MANUAL FOR BRUDER "CLIFTON SPORT"

MOVEMENT: RONDA QUARTZ

WATER RESISTANT: 50M/164FT

PRECISION: +20/-10 SECONDS PER MONTH

BATTERY OPERATED

POSITION I: POSITION OF REST (WATCH RUNNING)

POSITION II: QUICK CHANGE CORRECTION FOR DATE
THE DATE CAN BE CORRECTED DURING THE DAY-CHANGING
PHASE BETWEEN 10PM AND MIDNIGHT. THE DATE OF THE
FOLLOWING DAY HAS TO BE SET, BECAUSE NO AUTOMATIC
DATE CHANGE TAKES PLACE AT MIDNIGHT.

- PULL THE CROWN OUT TO POSITION II (WATCH STILL RUNNING).
- TURN THE CROWN CLOCKWISE UNTIL THE REQUIRED DATE APPEARS.
- PUSH THE CROWN BACK TO POSITION I.

## POSITION III: SETTING THE TIME

- PULL THE CROWN OUT TO POSITION III (WATCH STOPPED).
- TURN THE CROWN, UNTIL THE CURRENT TIME IS DISPLAYED (REMEMBER THE 24 HOUR CYCLE).
- PUSH THE CROWN BACK TO POSITION I.